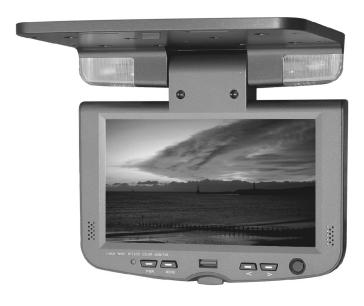

# 7.2" ROOF MOUNT TFT - LCD MONITOR OSD ADJUSTMENT

- 1. Press the POWER ON/OFF button on the monitor or remote unit to turn on the power.
- a. Touch power switch on the monitor to select video/audio inputs.
- b. Press power switch on the monitor 2 second to turn off the monitor
- Press MENU button on the monitor or remote unit to active the OSD function show on the LCD screen and press again to select the adjustmentitem as below. BRIGHTNESS

CONTRAST COLOR VOLUME

SATURATION

 Press UP/DOWN button on the monitor or remote unit to increase or decrease the value of the adjustment functions for optimum viewing.

REMOTE CONTROLUNIT

POWER on/off

FEATURES ON SCREEN DISPLAY CONTROL
ON SCREEN DISPLAY CONTROL
WIDE SCREEN LCD PANEL
SUPER BRIGHT LCD PANEL
FM signal output for wireless headphone

#### 4. WIRE CONNECTION

Red wire: +ve Black wire: -ve Violet wire: none

Yellow RCA Jack: Video1 In White RCA Jack: Vudio2 In